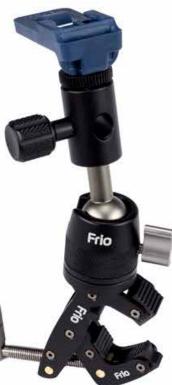

## **FRIO GRASP MINI**

10%

USE DISCOUNT CODE: CLFRIO AT WWW.FRIOPHOTO.COM TO SAVE 10% ON A FRIO GRASP MINI.

Frio

**DISCOUNT CODE** 

With 360° base articulation and non-marring pads, this little wonder can make a big difference. Think outside the conventional shot and attach Frio Grasp Mini to anything round or flat, including table edges, stair railings, poles—pretty much anything short of the neighbor's cat. Even better, Frio Grasp's adjustable stabilizer claw creates a third contact point for secure mounting. It's perfect for tight greenroom portraits, or even attaching to a nightstand during a newborn baby shoot. Your imagination is your only limitation. Plus, with Frio Grasp Mini, you get Frio Hold—the Best. Cold shoe. Ever.